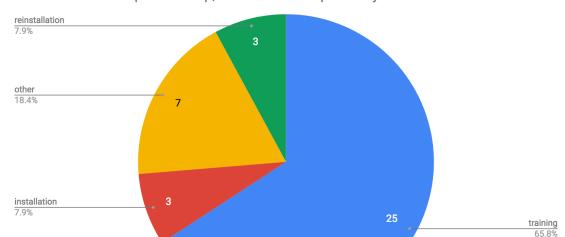

Merchants who requested help, what kind of help do they want?

Merchants were asked what kind of help with Dash they need, if any. Of 38 responses, 25, or 65.8%, requested Dash training, noting that they did not know how to accept Dash. 6, or 15.8%, requested first installation or reinstallation of the Dash wallet. 7, or 18.4%, requested other kinds of assistance, including publicity so they can receive their first Dash transaction.