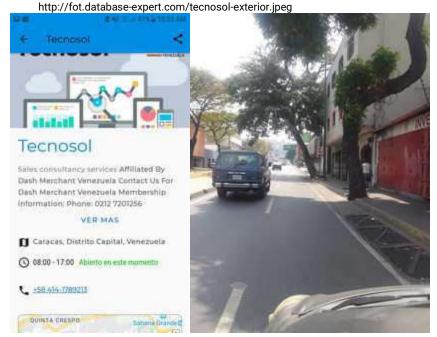

# Observations of surveyor:

Imposible contactar. Dirección coincide con otros locales en: Calle Damaso Villalba, Caracas 1041, Distrito Capital. Images:

http://fot.database-expert.com/abstraria-dd.jpeg

http://fot.database-expert.com/abstraria-exterior.jpeg