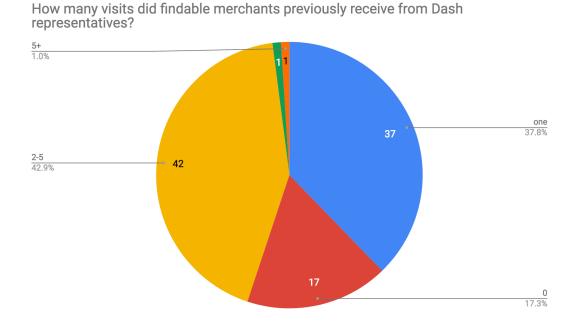

Of those merchants that were findable/contactable, 98 shared the number of visits they had received from a Dash representative prior to this survey. 17.3% reported zero (0) visits. These merchants may have been affiliated at a conference or other event. 37.8% reported 1 visit. 42.9% reported 2 to 5 visits. 1% reported 5 or more visits from a Dash representative.