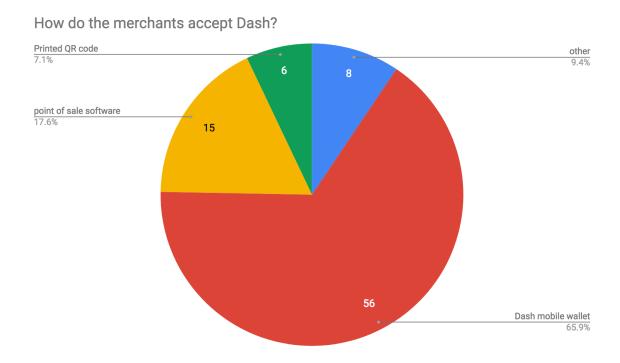

Merchants were asked how they accept Dash. 56, or 65.9% of respondents, use a Dash mobile wallet. 15, or 17.6%, use Dash point of sale software. 6, or 7.1%, use a printed QR code. 8, or 9.4%, responded with other.