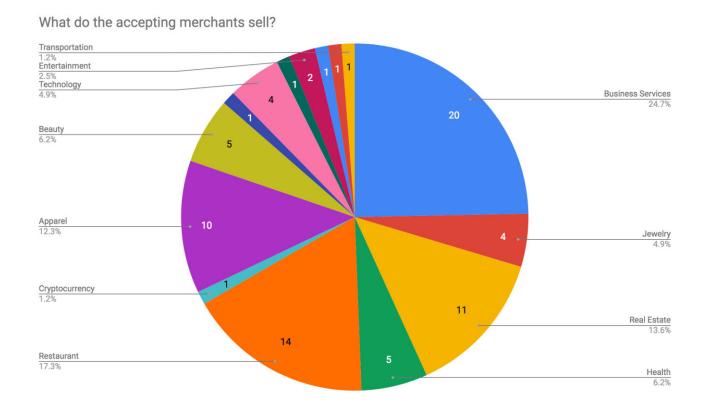

Of the 81 verified Dash-accepting merchants in the sample, 24.7% sell business services such as web design, community management, administration, bartending or accounting. 17.3% are restaurants, 13.6% are real estate agents, and 12.3% sell clothing.