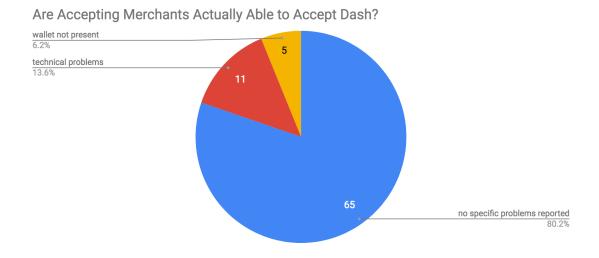

The 81 Dash-accepting merchants from the surveyed sample were asked if they were able to accept Dash at the time of the surveyor visit. 65, or 80.2% of verified Dash-accepting merchants, reported no specific problems. 5, or 6.2%, reported that the receiving Dash wallet was not present, and thus Dash payments could not be received at that time. 11, or 13.6%, reported other technical problems.