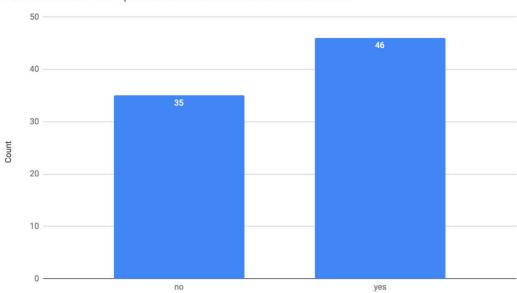

Are those that accept Dash brick and mortar businesses?

Of the 81 verified Dash-accepting merchants, 46 are brick and mortar businesses, whereas 35 are not. The latter consist of freelancers, home businesses, street vendors and others.