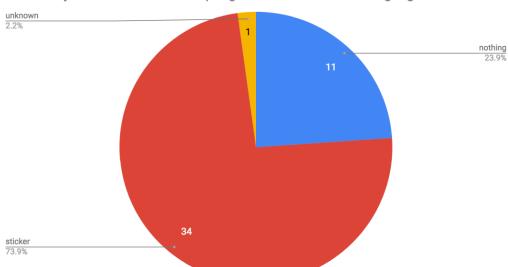

How many brick and mortar accepting merchants have Dash signage?

Of those 46 verified Dash-accepting brick and mortar merchants, 34, or 73.9%, have a Dash sticker. 11, or 23.9%, have no visible Dash signage.