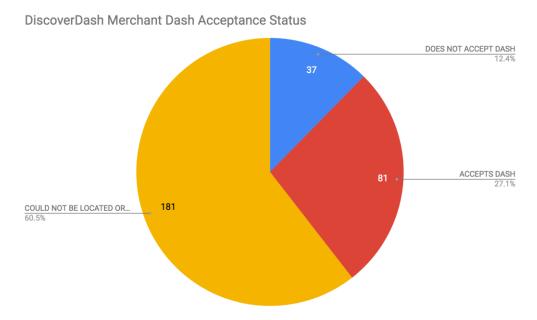

# Survey Results

Of the 299 merchants surveyed, 81, or 27.09%, were verified as being willing, able or interested in accepting Dash as a form of payment. Non-Dash-Accepting Merchants, 37, or 12.37% of the sample, specifically said they do not accept Dash as a form of payment. Unfindable Merchants, 181, or 60.54% of the sample, are merchants that were not able to be found and/or spoken with.

|                                                         | Number | % of Sample |
|---------------------------------------------------------|--------|-------------|
| Total Dash-Accepting Merchants from Surveyed Sample     | 81     | 27.09%      |
| Total Non-Dash-Accepting Merchants from Surveyed Sample | 37     | 12.37%      |
| Total Unfindable Merchants from Surveyed Sample         | 181    | 60.54%      |

# Graphical Analysis of Survey Results

299 merchants in Caracas, Venezuela listed in DiscoverDash.com as accepting Dash as a form of payment were surveyed in person during the first 2 weeks of March 2019. Of those, 60.5% could not be located and/or contacted (due to imprecise and/or repeated street addresses and/or non-working phone numbers and/or failure to respond to phone calls). 12.4% specifically state they do not accept Dash as a form of payment. 27.1% are ready, willing and/or interested in accepting Dash as a form of payment.